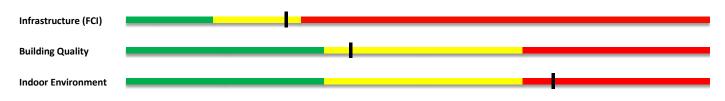

# **Building Level - Key Facility Indicators**

### Infrastructure - Facility Condition

A10 Foundations
n/a A20 Basement
B10 Superstructure
B20 Exterior Enclosure

B30 Roofing
C10 Interior Construction

n/a C20 Stairs
C30 Interior Finishes

D10 Conveying Systems

D20 Plumbing
D30 HVAC
D40 Fire Protection

D50 Electrical
E10 Equipment
E20 Furnishings

F10 Special Construction

# **Building Characteristics**

#### **Building Quality**

Classroom Shape\*

IMC Size\*

Cafeteria Size\*
Corridor\*

Indoor Environment

Temperature Control

Humidity Control

Natural Light

Acoustic Features

Building-Level Power Delivery

\*indicates that underlying data was provided by MCPS not collected by FEA.

Information Sources: (References)

5/1/2019 Version 4.0