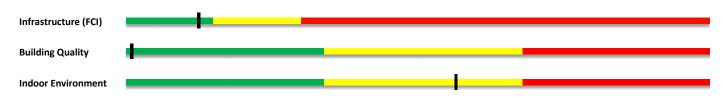

# **Building Level - Key Facility Indicators**

## Infrastructure - Facility Condition

A10 Foundations n/a A20 Basement

B10 Superstructure

B20 Exterior Enclosure
B30 Roofing

C10 Interior Construction

C20 Stairs

C30 Interior Finishes

D10 Conveying Systems

### **Building Quality**

Classroom Shape\*

IMC Size\*

Cafeteria Size\*

Corridor\*

### **Indoor Environment**

Temperature Control

**Humidity Control** 

Natural Light

Acoustic Features

Building-Level Power Delivery

| *indicates that underlying data was provided by MCPS not collected by FEA. |              |
|----------------------------------------------------------------------------|--------------|
| Information Sources:                                                       | (References) |