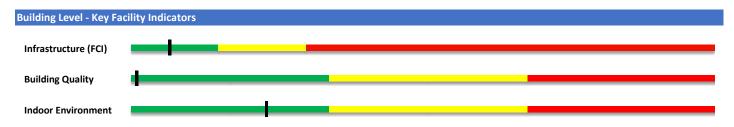

## Infrastructure - Facility Condition

|     | A10 | Foundations           | C20 | Stairs            | D50 | Electrical           |
|-----|-----|-----------------------|-----|-------------------|-----|----------------------|
| n/a | A20 | Basement              | C30 | Interior Finishes | E10 | Equipment            |
|     | B10 | Superstructure        | D10 | Conveying Systems | E20 | Furnishings          |
|     | B20 | Exterior Enclosure    | D20 | Plumbing          | F10 | Special Construction |
|     | B30 | Roofing               | D30 | HVAC              |     |                      |
|     | C10 | Interior Construction | D40 | Fire Protection   |     |                      |

## **Building Characteristics**

| Building Quality | Indoor Environment            |
|------------------|-------------------------------|
| Classroom Shape* | Temperature Control           |
| IMC Size*        | Humidity Control              |
| Cafeteria Size*  | Natural Light                 |
| Corridor*        | Acoustic Features             |
|                  | Building-Level Power Delivery |