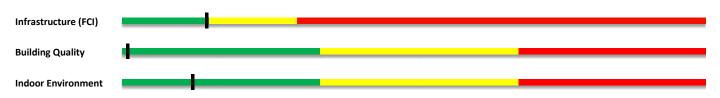

# **Building Level - Key Facility Indicators**

## Infrastructure - Facility Condition

A10 Foundations n/a A20 Basement

B10 Superstructure

B20 Exterior Enclosure
B30 Roofing

C10 Interior Construction

C20 Stairs

C30 Interior Finishes
D10 Conveying Syste

D10 Conveying Systems
D20 Plumbing

D30 HVAC

D40 Fire Protection

D50 Electrical

E10 Equipment
E20 Furnishings

F10 Special Construction

# **Building Characteristics**

### **Building Quality**

Classroom Shape\*

IMC Size\*

Cafeteria Size\*

Corridor\*

### **Indoor Environment**

Temperature Control

Humidity Control

Natural Light

Acoustic Features

Building-Level Power Delivery

| *indicates that underlying | data was provided | by MCPS not collected by F | EA. |
|----------------------------|-------------------|----------------------------|-----|
|----------------------------|-------------------|----------------------------|-----|