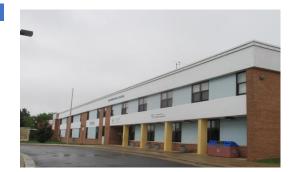

### 2018 School Facilities Assessment

School Number 553

School Name Gaithersburg ES

School Type Elementary School

 Year Built\*
 1947

 Year of Last Renovation\*
 1983

 GSF\*
 94,468