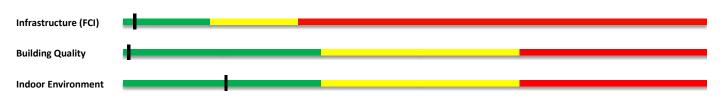

# **Building Level - Key Facility Indicators**

## Infrastructure - Facility Condition

A10 Foundations

A20 Basement

B10 Superstructure

B20 Exterior Enclosure
B30 Roofing

C10 Interior Construction

C20 Stairs

C30 Interior Finishes

D10 Conveying Systems

D20 Plumbing

D30 HVAC

D40 Fire Protection

D50 Electrical

E10 Equipment

E20 Furnishings

F10 Special Construction

# **Building Characteristics**

# **Building Quality**

Classroom Shape\*

IMC Size\*

Cafeteria Size\*

Corridor\*

#### **Indoor Environment**

Temperature Control

Humidity Control

Natural Light

Acoustic Features

Building-Level Power Delivery

Information Sources: (References)

5/1/2019 Version 4.0