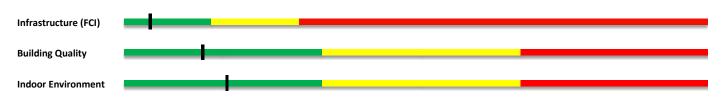

# **Building Level - Key Facility Indicators**

### Infrastructure - Facility Condition

A10 **Foundations** C20 Stairs Interior Finishes n/a A20 Basement C30 B10 Superstructure D10 **Conveying Systems** B20 **Exterior Enclosure** D20 Plumbing HVAC B30 Roofing D30 Fire Protection Interior Construction D40

D50 Electrical E10 Equipment E20 Furnishings

F10 **Special Construction** 

# **Building Characteristics**

#### **Building Quality**

Classroom Shape\* IMC Size\* Cafeteria Size\*

Corridor\*

**Indoor Environment Temperature Control Humidity Control** Natural Light

**Acoustic Features** 

**Building-Level Power Delivery** 