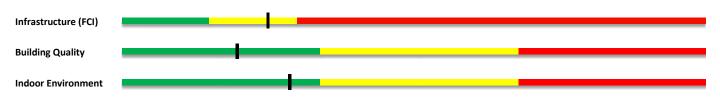

# **Building Level - Key Facility Indicators**

## Infrastructure - Facility Condition

A10 **Foundations** n/a A20 Basement B10 Superstructure

B30

B20 **Exterior Enclosure** 

Roofing Interior Construction C20 Stairs

Interior Finishes C30

D10 **Conveying Systems** 

D20 Plumbing HVAC D30

Fire Protection D40

D50 Electrical

E10 Equipment E20 Furnishings

F10 **Special Construction** 

# **Building Characteristics**

#### **Building Quality**

Classroom Shape\*

IMC Size\*

Cafeteria Size\* Corridor\*

#### **Indoor Environment**

**Temperature Control** 

**Humidity Control** 

Natural Light

**Acoustic Features** 

**Building-Level Power Delivery** 

| *indicates that underlying data was provided by MCPS not collected by FEA. |              |
|----------------------------------------------------------------------------|--------------|
| Information Sources:                                                       | (References) |