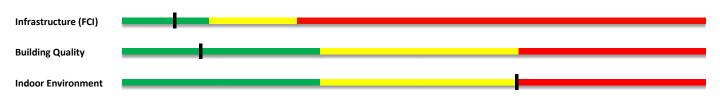

# **Building Level - Key Facility Indicators**

## Infrastructure - Facility Condition

A10 Foundations n/a A20 Basement

B10 Superstructure

B20 Exterior Enclosure
B30 Roofing

C10 Interior Construction

C20 Stairs

C30 Interior Finishes

D10 Conveying Systems

# **Building Characteristics**

### **Building Quality**

Classroom Shape\*

IMC Size\*

Cafeteria Size\*

Corridor\*

### **Indoor Environment**

Temperature Control

**Humidity Control** 

Natural Light

Acoustic Features

Building-Level Power Delivery

| *indicates that underlying data was provided by MCPS not collected by FEA. |              |
|----------------------------------------------------------------------------|--------------|
| Information Sources:                                                       | (References) |