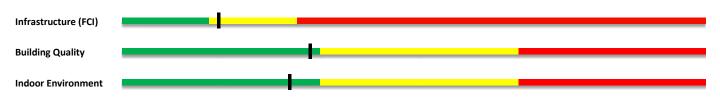

# **Building Level - Key Facility Indicators**

## Infrastructure - Facility Condition

A10 Foundations
n/a A20 Basement
B10 Superstructure

B20 Exterior Enclosure
B30 Roofing

C10 Interior Construction

C20 Stairs

C30 Interior Finishes
D10 Conveying Systems

D20 Plumbing
D30 HVAC

D40 Fire Protection

D50 Electrical

E10 Equipment
E20 Furnishings

F10 Special Construction

#### **Building Quality**

Classroom Shape\*

IMC Size\*Cafeteria Size\*

Corridor\*

#### **Indoor Environment**

Temperature Control

Humidity Control

Natural Light

Acoustic Features

Building-Level Power Delivery

| Ī | findicates that underlying data was provided by MCPS not collected by FEA. |              |
|---|----------------------------------------------------------------------------|--------------|
| Ī | Information Sources:                                                       | (References) |