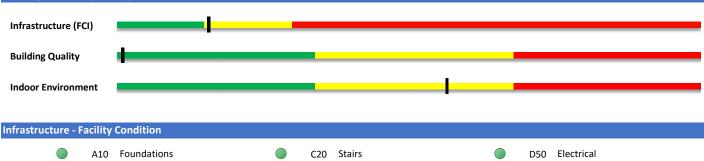

## 2018 School Facilities Assessment School Number 156 School Name Lois P. Rockwell School Type Elementary School Year Built\* 1992 Year of Last Renovation\* Unknown GSF\* 75,520

8.28.2018 06:23

|            | AIU | Foundations           | C20 | Stalls            |            | D50 | Electrical           |
|------------|-----|-----------------------|-----|-------------------|------------|-----|----------------------|
| n/a        | A20 | Basement              | C30 | Interior Finishes | $\bigcirc$ | E10 | Equipment            |
| $\bigcirc$ | B10 | Superstructure        | D10 | Conveying Systems | $\bigcirc$ | E20 | Furnishings          |
|            | B20 | Exterior Enclosure    | D20 | Plumbing          | $\bigcirc$ | F10 | Special Construction |
| $\bigcirc$ | B30 | Roofing               | D30 | HVAC              |            |     |                      |
|            | C10 | Interior Construction | D40 | Fire Protection   |            |     |                      |
|            |     |                       |     |                   |            |     |                      |

## Building Characteristics

| Building Quality | Indoor Environment            |
|------------------|-------------------------------|
| Classroom Shape* | Temperature Control           |
| IMC Size*        | Humidity Control              |
| Cafeteria Size*  | Natural Light                 |
| Corridor*        | Acoustic Features             |
|                  | Building-Level Power Delivery |
|                  |                               |