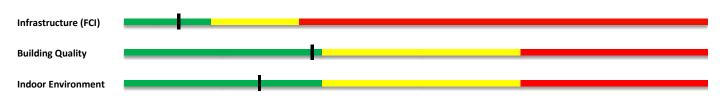

# **Building Level - Key Facility Indicators**

## Infrastructure - Facility Condition

A10 Foundations n/a A20 Basement

B10 Superstructure

B20 Exterior Enclosure
B30 Roofing

C10 Interior Construction

C20 Stairs

C30 Interior Finishes
D10 Conveying System

D10 Conveying SystemsD20 Plumbing

#### **Building Quality**

Classroom Shape\*

IMC Size\*Cafeteria Size\*

Corridor\*

# Indoor Environment

Temperature Control

Humidity Control

Natural Light

Acoustic Features

Building-Level Power Delivery