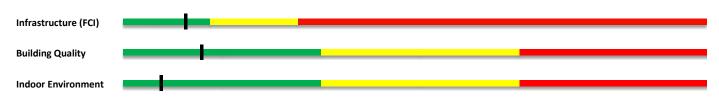

# **Building Level - Key Facility Indicators**

## Infrastructure - Facility Condition

A10 FoundationsA20 BasementB10 Superstructure

B20 Exterior Enclosure
B30 Roofing

C10 Interior Construction

C20 Stairs

C30 Interior Finishes

D10 Conveying Systems

D20 Plumbing
D30 HVAC

D40 Fire Protection

D50 Electrical

E10 Equipment
E20 Furnishings

F10 Special Construction

### **Building Quality**

Classroom Shape\*

IMC Size\*Cafeteria Size\*

Corridor\*

### **Indoor Environment**

Temperature Control

Humidity Control

Natural Light

Acoustic Features

Building-Level Power Delivery

| Ī | *indicates that underlying data was provided by MCPS not collected by FEA. |              |
|---|----------------------------------------------------------------------------|--------------|
| I | Information Sources:                                                       | (References) |