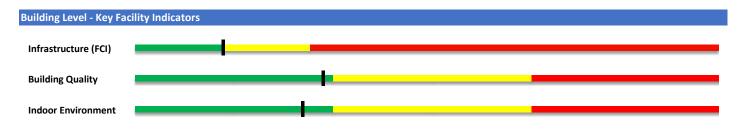

## Infrastructure - Facility Condition

| A10 | Foundations           |            | C20 | Stairs            |            | D50 | Electrical           |
|-----|-----------------------|------------|-----|-------------------|------------|-----|----------------------|
| A20 | Basement              |            | C30 | Interior Finishes | $\bigcirc$ | E10 | Equipment            |
| B10 | Superstructure        |            | D10 | Conveying Systems | $\bigcirc$ | E20 | Furnishings          |
| B20 | Exterior Enclosure    |            | D20 | Plumbing          | $\bigcirc$ | F10 | Special Construction |
| B30 | Roofing               | $\bigcirc$ | D30 | HVAC              |            |     |                      |
| C10 | Interior Construction |            | D40 | Fire Protection   |            |     |                      |

## **Building Characteristics**

| Building Quality | Indoor Environment            |
|------------------|-------------------------------|
| Classroom Shape* | Temperature Control           |
| IMC Size*        | Humidity Control              |
| Cafeteria Size*  | Natural Light                 |
| Corridor*        | Acoustic Features             |
|                  | Building-Level Power Delivery |