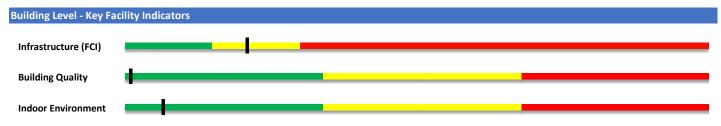

## Infrastructure - Facility Condition

| $\bigcirc$ | A10 | Foundations           | n/a        | C20 | Stairs            | D50 | Electrical           |
|------------|-----|-----------------------|------------|-----|-------------------|-----|----------------------|
| n/a        | A20 | Basement              |            | C30 | Interior Finishes | E10 | Equipment            |
|            | B10 | Superstructure        | n/a        | D10 | Conveying Systems | E20 | Furnishings          |
| 0          | B20 | Exterior Enclosure    |            | D20 | Plumbing          | F10 | Special Construction |
|            | B30 | Roofing               | $\bigcirc$ | D30 | HVAC              |     |                      |
| $\bigcirc$ | C10 | Interior Construction | $\bigcirc$ | D40 | Fire Protection   |     |                      |

## **Building Characteristics**

| Building Quality | Indoor Environment            |
|------------------|-------------------------------|
| Classroom Shape* | Temperature Control           |
| IMC Size*        | Humidity Control              |
| Cafeteria Size*  | Natural Light                 |
| Corridor*        | Acoustic Features             |
|                  | Building-Level Power Delivery |