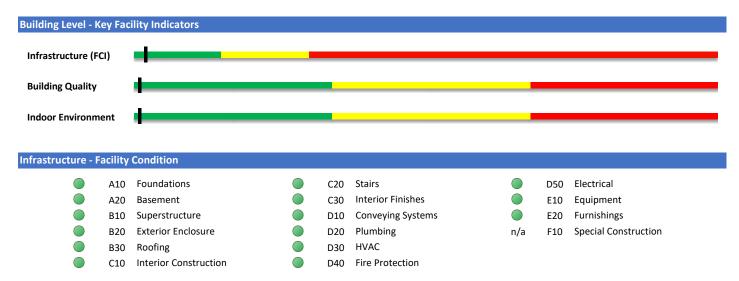

## Building Quality Indoor Environment Classroom Shape\* Temperature Control Humidity Control Natural Light Corridor\* Building-Level Power Delivery

| *indicates that underlying data was provided by MCPS not collected by FEA. |                      | as provided by MCPS not collected by FEA. |
|----------------------------------------------------------------------------|----------------------|-------------------------------------------|
|                                                                            | Information Sources: | (References)                              |
|                                                                            | 5/1/2019             | Version 4.0                               |