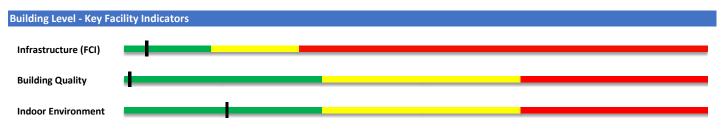

## Infrastructure - Facility Condition

|     | A10 | Foundations           | C20 | Stairs            |     | D50 | Electrical           |
|-----|-----|-----------------------|-----|-------------------|-----|-----|----------------------|
| n/a | A20 | Basement              | C30 | Interior Finishes |     | E10 | Equipment            |
|     | B10 | Superstructure        | D10 | Conveying Systems |     | E20 | Furnishings          |
|     | B20 | Exterior Enclosure    | D20 | Plumbing          | n/a | F10 | Special Construction |
|     | B30 | Roofing               | D30 | HVAC              |     |     |                      |
|     | C10 | Interior Construction | D40 | Fire Protection   |     |     |                      |

## **Building Characteristics**

| Building Quality |                  | Indoor Environment |                               |  |
|------------------|------------------|--------------------|-------------------------------|--|
|                  | Classroom Shape* |                    | Temperature Control           |  |
| n/a              | IMC Size*        | $\bigcirc$         | Humidity Control              |  |
| n/a              | Cafeteria Size*  |                    | Natural Light                 |  |
|                  | Corridor*        |                    | Acoustic Features             |  |
|                  |                  |                    | Building-Level Power Delivery |  |