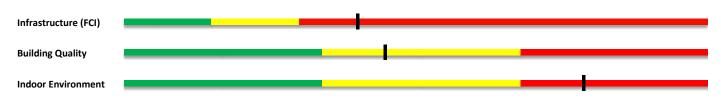

# **Building Level - Key Facility Indicators**

## Infrastructure - Facility Condition

A10 Foundations
n/a A20 Basement
B10 Superstructure

B20 Exterior Enclosure
B30 Roofing

C10 Interior Construction

n/a C20 Stairs

C30 Interior Finishes
n/a D10 Conveying Systems

D20 Plumbing
D30 HVAC

n/a D40 Fire Protection

D50 Electrical

E10 Equipment
E20 Furnishings

F10 Special Construction

#### **Building Quality**

Classroom Shape\*

IMC Size\*Cafeteria Size\*

Corridor\*

#### **Indoor Environment**

Temperature Control

**Humidity Control** 

Natural Light

Acoustic Features

Building-Level Power Delivery

| *indicates that underlying data was provided by MCPS not collected by FEA. |              |
|----------------------------------------------------------------------------|--------------|
| Information Sources:                                                       | (References) |