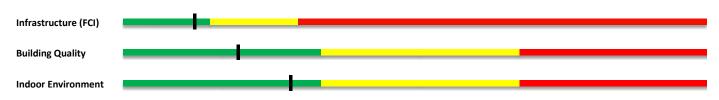

# **Building Level - Key Facility Indicators**

## Infrastructure - Facility Condition

A10 Foundations
n/a A20 Basement
B10 Superstructure
B20 Exterior Enclosure

B30 Roofing
C10 Interior Construction

n/a C20 Stairs
C30 Interior Finishes
n/a D10 Conveying Systems

# **Building Characteristics**

### **Building Quality**

Classroom Shape\*

IMC Size\*

Cafeteria Size\*
Corridor\*

### **Indoor Environment**

Temperature Control
Humidity Control

Natural Light

Acoustic Features

Building-Level Power Delivery

| ĺ | *indicates that underlying data was provided by MCPS not collected by FEA. |              |
|---|----------------------------------------------------------------------------|--------------|
|   | Information Sources:                                                       | (References) |