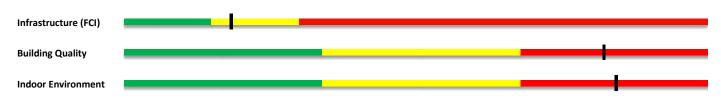

# **Building Level - Key Facility Indicators**

## Infrastructure - Facility Condition

A10 Foundations n/a A20 Basement

B10 Superstructure

B20 Exterior Enclosure
B30 Roofing

C10 Interior Construction

n/a C20 Stairs

C30 Interior Finishes
n/a D10 Conveying Systems

D20 Plumbing
D30 HVAC

n/a D40 Fire Protection

D50 Electrical

E10 Equipment
E20 Furnishings

F10 Special Construction

## **Building Characteristics**

#### **Building Quality**

Classroom Shape\*

IMC Size\*Cafeteria Size\*

Corridor\*

#### **Indoor Environment**

Temperature Control

**Humidity Control** 

Natural Light

Acoustic Features

Building-Level Power Delivery

| Ī | ndicates that underlying data was provided by MCPS not collected by FEA. |              |
|---|--------------------------------------------------------------------------|--------------|
| Ī | Information Sources:                                                     | (References) |