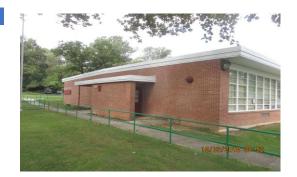

## **Montgomery County Public Schools**

### 2018 School Facilities Assessment

School Number 993

School Name Grosvenor Center

School Type Other Education

Year Built\* 0
Year of Last Renovation\* 0
GSF\* 36,770



# **Building Level - Key Facility Indicators**



## Infrastructure - Facility Condition

A10 Foundations n/a A20 Basement

B10 Superstructure

B20 Exterior Enclosure
B30 Roofing

C10 Interior Construction

n/a C20 Stairs

C30 Interior Finishes
n/a D10 Conveying Systems

D20 Plumbing
D30 HVAC

n/a D40 Fire Protection

D50 Electrical

E10 Equipment
E20 Furnishings

F10 Special Construction

## **Building Characteristics**

#### **Building Quality**

Classroom Shape\*

IMC Size\*Cafeteria Size\*

Corridor\*

#### **Indoor Environment**

Temperature Control

**Humidity Control** 

Natural Light

Acoustic Features

Building-Level Power Delivery

| Ī | ndicates that underlying data was provided by MCPS not collected by FEA. |              |
|---|-----------------------------------------------